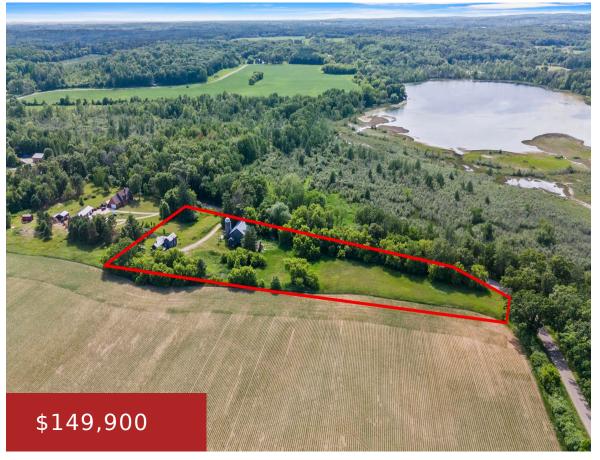

## W6525 BEECHNUT AVENUE, WILD ROSE, WI, 54984

https://www.adashunjones.com

W6525 BEECHNUT Avenue, WILD ROSE, WI, 54984

Phenomenal opportunity to bring your vision to life with this character-filled farmhouse on just under 5 scenic acres. Inside, you'll find vaulted ceilings, custom fixtures, and an open floor plan that offers a unique blend of charm and potential. The property includes a large barn and a detached 2-car garage perfect for hobby farming, storage,...