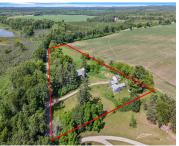

## W6525 BEECHNUT AVENUE, WILD ROSE, WI, 54984

https://www.adashunjones.com

W6525 BEECHNUT Avenue, WILD ROSE, WI, 54984

Phenomenal opportunity to bring your vision to life with this character-filled farmhouse on just under 5 scenic acres. Inside, you'll find vaulted ceilings, custom fixtures, and an open floor plan that offers a unique blend of charm and potential. The property includes a large barn and a detached 2-car garage perfect for hobby farming, storage,...