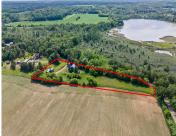

## W6525 BEECHNUT AVENUE, WILD ROSE, WI, 54984

https://www.adashunjones.com

W6525 BEECHNUT Avenue, WILD ROSE, WI, 54984

Phenomenal opportunity to bring your vision to life with this character-filled farmhouse on just under 5 scenic acres. Inside, you'll find vaulted ceilings, custom fixtures, and an open floor plan that offers a unique blend of charm and potential. The property includes a large barn and a detached 2-car garage perfect for hobby farming, storage,...