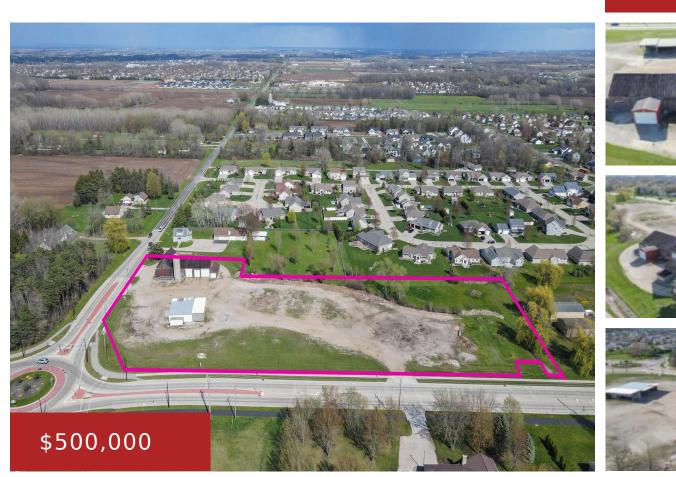

#### W6471 MANITOWOC ROAD, MENASHA, WI, 54952

https://www.adashunjones.com

W6471 MANITOWOC Road, Menasha, WI, 54952

Whether you envision COMMERCIAL retail establishments, professional offices, or service-oriented ventures, this property provides the foundation for success. Positioned at a prime intersection with access points on Manitowoc Road & Lake Park Road this location offers unparalleled visibility and accessibility, for a diverse range of COMMERCIAL businesses to thrive. Spanning approximately 5.25 acres (+/-) this...