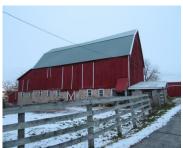

### **W644 STATE ROAD 67, LOMIRA, WI, 53048**

https://www.adashunjones.com

74.5 acres at the intersection of US Hwy 41 and 67, offering a prime location for commercial and residential development opportunity! Exposure to over 38,000 vehicles daily. This property offers 64 acres tillable, multiple outbuildings and a 4 BR dwelling. 64.2 acres of tillable land is leased @ \$180/acre for the 2025 crop year. The...