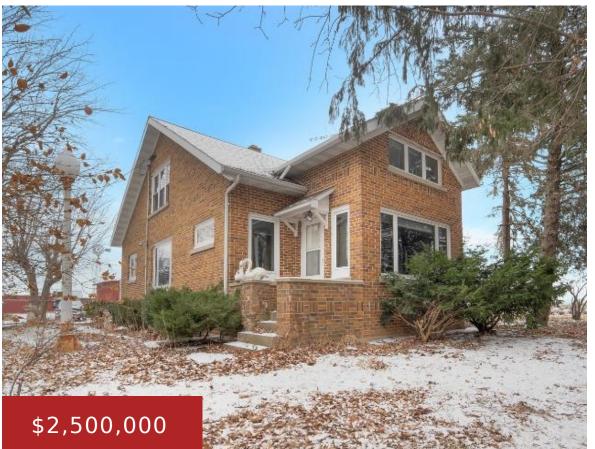

### **W644 STATE ROAD 67, LOMIRA, WI, 53048**

https://www.adashunjones.com

74.5 acres at the intersection of US Hwy 41 and 67, offering a prime location for commercial and residential development opportunity! Exposure to over 38,000 vehicles daily. This property offers 64 acres tillable, multiple outbuildings and a 4 BR dwelling. 64.2 acres of tillable land is leased @ \$180/acre for the 2025 crop year. The...

**Frank**Adashun Jones, Inc.

- 4 beds
- 1 bath
- Residential
- Residential, Single Family Residence
- Active
- 1574 sq ft