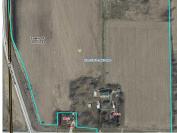

### **W644 STATE ROAD 67, LOMIRA, WI, 53048**

https://www.adashunjones.com

74.5 acres at the intersection of US Hwy 41 and 67, offering a prime location for commercial and residential development opportunity! Exposure to over 38,000 vehicles daily. This property offers 64 acres tillable, multiple outbuildings and a 4 BR dwelling. 64.2 acres of tillable land is leased @ \$180/acre for the 2025 crop year. The...