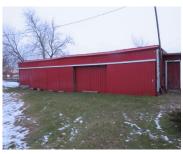

### **W644 STATE ROAD 67, LOMIRA, WI, 53048**

https://www.adashunjones.com

74.5 acres at the intersection of US Hwy 41 and 67, offering a prime location for commercial and residential development opportunity! Exposure to over 38,000 vehicles daily. This property offers 64 acres tillable, multiple outbuildings and a 4 BR dwelling. 64.2 acres of tillable land is leased @ \$180/acre for the 2025 crop year. The...