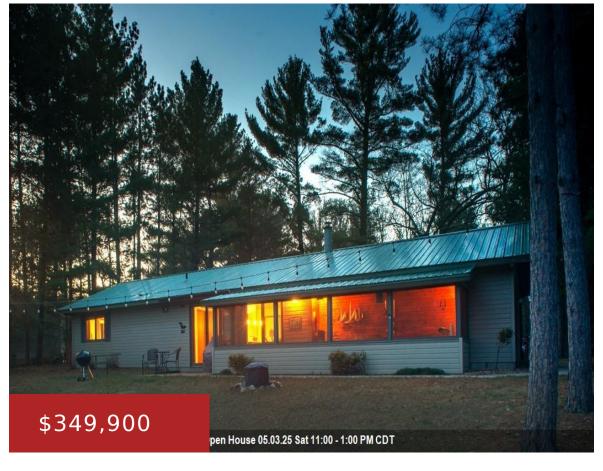

#### W6313 PENINSULA COURT, NESHKORO, WI, 54960

https://www.adashunjones.com

W6313 PENINSULA Court, NESHKORO, WI, 54960

Hidden Springs Lake-Unrestrictive water view- Level to the FLO Dock-Open concept has large work island, pellet stove, window seat, high ceiling, most furnish items included. Slider glass door leads to lake. Quaint patio area, flex room offers more living space with screened window views that keeps bugs out and is relaxing. Plenty of storage. Jack...

# **Linda**Keller Williams Fox Cities

- 2 beds
- 2 baths
- Residential
- Residential, Single Family Residence
- Active
- 1300 sq ft

**Features** 

GarageYN: No AttachedGarageYN: No

FireplaceYN: No PoolPrivateYN: No

## **Building Details**

NewConstructionYN: No ArchitecturalStyle: Ranch

**Heating:** Wall Unit(s) **Basement:** None

**Exterior material:** Vinyl Siding **Parking:** Attached, Garage Door Opener