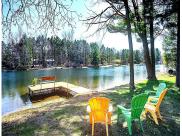

#### W6313 PENINSULA COURT, NESHKORO, WI, 54960

https://www.adashunjones.com

W6313 PENINSULA Court, NESHKORO, WI, 54960

Hidden Springs Lake-Unrestrictive water view- Level to the FLO Dock-Open concept has large work island, pellet stove, window seat, high ceiling, most furnish items included. Slider glass door leads to lake. Quaint patio area, flex room offers more living space with screened window views that keeps bugs out and is relaxing. Plenty of storage. Jack...

**Inclusions:** Majority of personal items includedstove, refrigerator, portable dishwasher, microwave, dock (flo dock) No Wake Lake- No

rental restriction.

### **Amenities**

Waterfront available: Yes Water Body Name: Hidden Springs

Lake

Amenities: Dishwasher, Microwave, Range, Refrigerator Water Source: Sand Point

Sewer: Conventional Septic