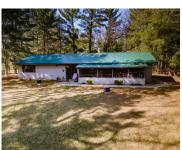

#### W6313 PENINSULA COURT, NESHKORO, WI, 54960

https://www.adashunjones.com

W6313 PENINSULA Court, NESHKORO, WI, 54960

Hidden Springs Lake-Unrestrictive water view- Level to the FLO Dock-Open concept has large work island, pellet stove, window seat, high ceiling, most furnish items included. Slider glass door leads to lake. Quaint patio area, flex room offers more living space with screened window views that keeps bugs out and is relaxing. Plenty of storage. Jack...

## **Building Details**

NewConstructionYN: No ArchitecturalStyle: Ranch

**Heating:** Wall Unit(s) **Basement:** None

**Exterior material:** Vinyl Siding **Parking:** Attached, Garage Door Opener