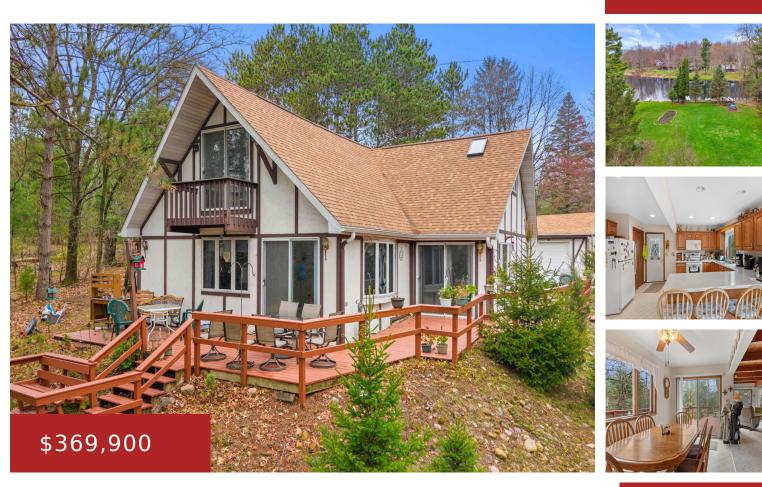

## W6307 ALPINE DRIVE, WAUTOMA, WI, 54982

https://www.adashunjones.com

W6307 ALPINE Drive, WAUTOMA, WI, 54982

Beautiful Lake Alpine home. You will enjoy lake living in this inviting home of 3 bedrooms, 2 full bathrooms, huge living room, fireplace, skylights, hardwood flrs, and it has main floor laundry. Spacious decking on 2 sides of the home offers wonderful lake views. A large level, irrigated lawn offers plenty of recreational room. Lake...

A.J. Coldwell Banker Real Estate Group

- 2 baths
- Residential
- Residential,Single Family Residence
- Active
- 1675 sq ft

## **Features**

| GarageYN: No                                                    | AttachedGarageYN: No                                                  |
|-----------------------------------------------------------------|-----------------------------------------------------------------------|
| FireplaceYN: No                                                 | PoolPrivateYN: No                                                     |
| WindowFeatures: Skylight(s)                                     | ExteriorFeatures: Sprinkler System                                    |
| Lot Features: Wooded                                            | Features: Breakfast Bar,Hi-Speed Internet<br>Availbl,One,Wood Burning |
| Above Grade Finished Area, sq ft: 1675                          | Tax Amount: 2835                                                      |
| <b>Inclusions:</b> Stove, Refrigerator, Micro,<br>Washer, Dryer | <b>Exclusions:</b> All personal property of the sellers.              |

## Amenities

Waterfront available: YesWater Body Name: Alpine LakeAmenities: Dryer,Microwave,Range,Refrigerator,WasherWater Source: Well, Sand PointSewer: Conventional Septic

|             | Room type |       | Dimensions | Lev   | el |
|-------------|-----------|-------|------------|-------|----|
| Bedroom 1   |           | 11X17 |            | Upper |    |
| Bedroom 2   |           | 12X12 |            | Upper |    |
| Bedroom 3   |           | 10X12 |            | Main  |    |
| Kitchen     |           | 12X15 |            | Main  |    |
| Living Room |           | 23X26 |            | Main  |    |
| Dining Room |           | 10X10 |            | Main  |    |
| Other Room  |           | 10X10 |            | Upper |    |