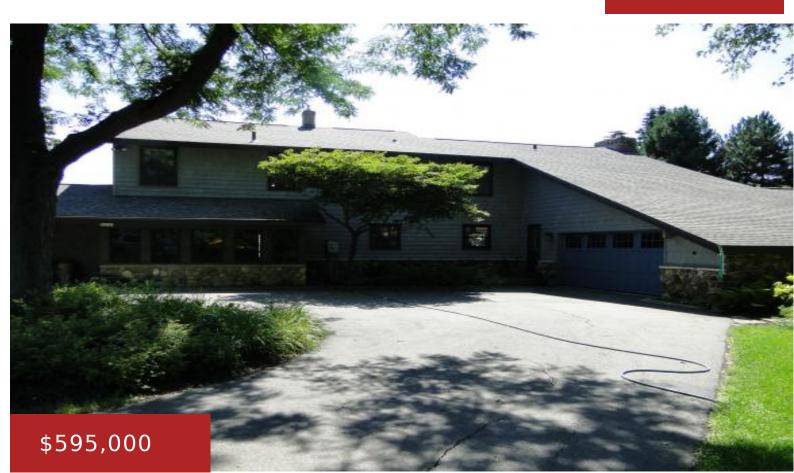

#### W6287 FIRELANE 9, MENASHA, WI, 54952-9710

https://www.adashunjones.com

W6287 FIRELANE 9, MENASHA, WI, 54952-9710

Lake Winnebago home. High sloping lot. Gorgeous views from several rooms. Open Concept. Maple & tile floors. Gourmet kitchen & hearth rm. Kitchen: island with stainless & granite counter, & ample cabinets. Includes Sub-Zero refrigerator, oven, stove, warming drawer. Master w/walk-in shower & whirlpool, dbl vanities. Heated sunroom with lake views. 3 FPs. Many updates.... • 4 beds

- 2 baths
- Residential
- Residential,Single Family Residence
- Closed
- 3367 sq ft

### Features

GarageYN: NoAttachedGarageYN: NoFireplaceYN: NoPoolPrivateYN: NoSecurity Features: Security SystemFeatures: Elect Built In-Not Frplc,Formal Dining,Wood<br/>Burning,Wood/Simulated Wood FlAbove Grade Finished Area soft:Tax Amount: 7461

Above Grade Finished Area, sq ft: Tax Amount: 7461 3367

## Amenities

Waterfront available: Yes Cooling: Central Air Sewer: Public Sewer Water Body Name: Winnebago Water Source: Public

| Room type          | Dimensions | Level |
|--------------------|------------|-------|
| Bedroom 1          | 17X15      | Upper |
| Bedroom 2          | 13X12      | Upper |
| Bedroom 3          | 12X15      | Upper |
| Bedroom 4          | 12X13      | Upper |
| Family Room        | 16X19      | Main  |
| Formal Dining Room | 13X15      | Main  |
| Kitchen            | 15X17      | Main  |
| Living Room        | 24X17      | Main  |
| Unfinished         | 14X26      | Main  |

# **Building Details**

| NewConstructionYN: No                  | ArchitecturalStyle: Contemporary |
|----------------------------------------|----------------------------------|
| Heating: Forced Air                    | Basement: Full                   |
| Exterior material: Stone, Vinyl Siding | Parking: Attached                |