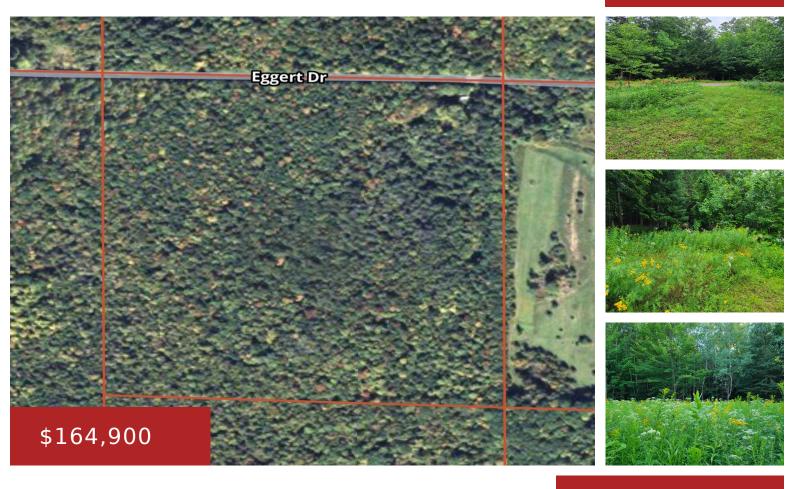

https://www.adashunjones.com

Nicely wooded 40 acre lot with 200 amp electric service ran to the property. Includes a 500 gal propane tank and shed.

## Holly

Open Road Home Real Estate

- Land
- Agricultural,Residential,Vacant Land/Acreage
- Closed

**Features** 

GarageYN: No AttachedGarageYN: No

FireplaceYN: No PoolPrivateYN: No

Lot Features: Wetlands, Wooded Utilities: Electricity Available