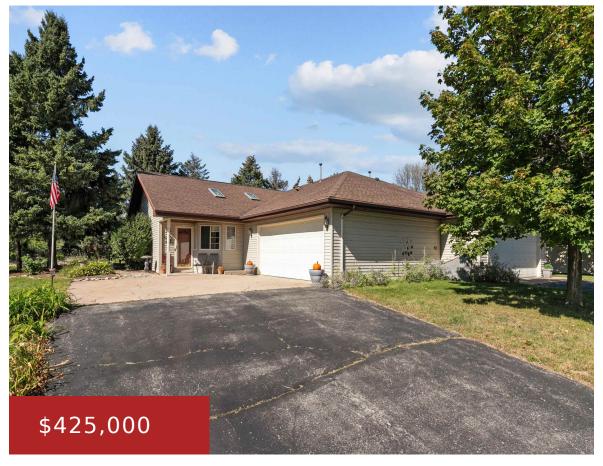

## **W6189 LONG COURT, GREENVILLE, WI, 54914-8595**

https://www.adashunjones.com

W6189 LONG Court, Greenville, WI, 54914-8595

Unique duplex! Both sides are unique to each other, too! Be an owner/occupant and rent out the other side for some extra income. The south side is larger; Eat-in kitchen plus formal dining area, large living room. Both sides have gas fireplaces, skylights, laundry rooms, sunrooms, 2 garages. Appliances are included. If location is important...

- Residential Income
- Duplex,Residential
- Closed
- 2808 sq ft

**Michael**Coldwell Banker Real Estate Group

**Features** 

GarageYN: No AttachedGarageYN: No

FireplaceYN: No PoolPrivateYN: No

**Utilities:** Sep Electric Meter, Sep Gas Meter, Sep **Above Grade Finished Area, sq ft:** 2808