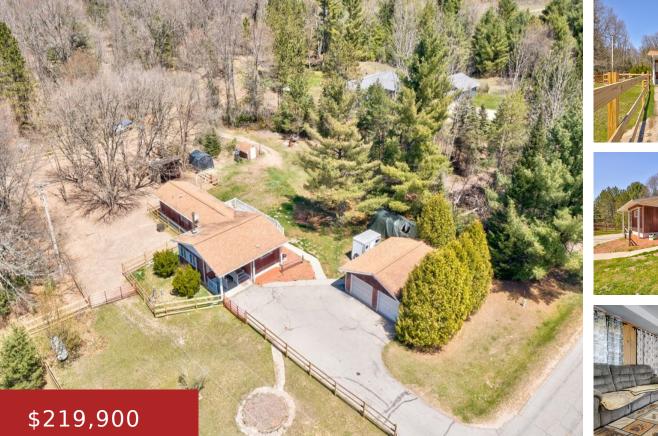

#### W6122 COUNTY ROAD 346, WALLACE, MI, 49893

Wallace MI home on 31.59 wooded acres and two deer sands. Home was completely gutted in 2022. Ranch with open concept living, two bdrms, one bath, particle basement and garage. Patio door leading to new composite deck of 15 x 30. LP GFA heat with secondary wood stove heat. KT is new since 2022 w/mobile...

Francine

Assist 2 Sell Buyers & Sellers Realty, LLC

- 2 beds
- 1 bath
- Residential
- Residential,Single Family Residence
- Active
- 1162 sq ft