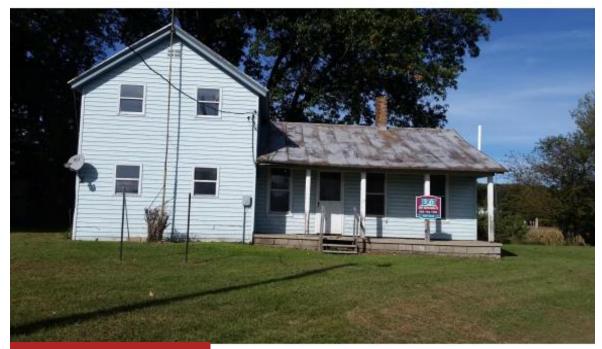

### **W6088 FAWN CT, MONTELLO, WI, 53949**

https://www.adashunjones.com

\$14,999

Heating and Cooling = Space Heater. 1.5 story home located in the Town of Packwaukee West of Montello. Home in need of repairs throughout and is set on a 1.54 lot. Property has 1 bedroom/1 bath and dining room. Upper level is unfinished. LP Gas tank is missing. Cash offers only. Seller reqr potential buyers...

- 1 bed
- 1 bath
- Residential
- Residential, Single Family Residence
- Closed
- 1312 sq ft

#### **Features**

GarageYN: No AttachedGarageYN: No

FireplaceYN: No PoolPrivateYN: No

**Features:** None **Above Grade Finished Area, sq ft:** 1312

Tax Amount: 1374

# **Building Details**

**NewConstructionYN:** No

**Heating:** Other

**Exterior material:** Vinyl Siding

**ArchitecturalStyle:** Other

Basement: Full