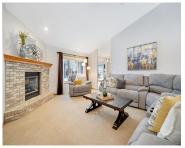

### W5925 DAFFODIL DRIVE, APPLETON, WI, 54915

https://www.adashunjones.com

W5925 DAFFODIL Drive, APPLETON, WI, 54915

Welcome to this beautifully designed 3-bedroom, 2-bath home that offers both comfort and style. The spacious living room features vaulted ceilings and a cozy gas fireplace. Eat-in kitchen boasts hard-surface countertops, tile backsplash, gas stove, stainless steel appliances and large pantry closet. The kitchen seamlessly opens to the bright and inviting sunroom with numerous windows,...

## **Room Sizes**

| Room type            | Dimensions | Level |
|----------------------|------------|-------|
| Bedroom 1            | 15x14      | Main  |
| Bedroom 2            | 12x10      | Main  |
| Bedroom 3            | 12x10      | Main  |
| Kitchen              | 18x11      | Main  |
| Living Or Great Room | 18x15      | Main  |
| Other Room           | 07x05      | Main  |
| Other Room 2         | 13x13      | Main  |
| Other Room 3         | 10x09      | Main  |