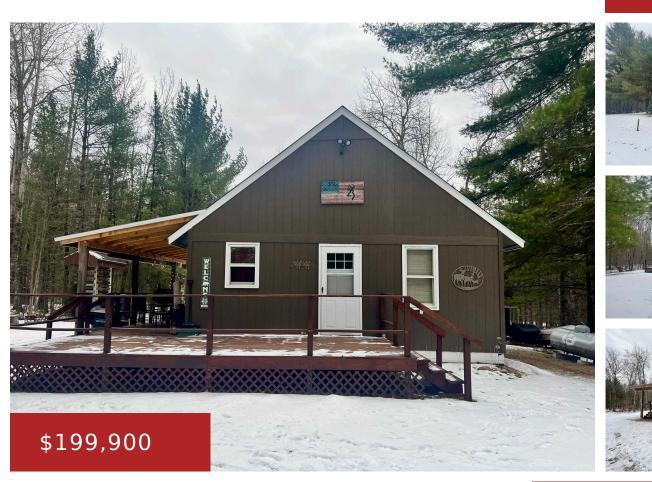

#### W5911 CTY ROAD Z, BEECHER, WI, 54156

https://www.adashunjones.com

W5911 CTY ROAD Z, Beecher, WI, 54156

This cozy cottage is all ready for your up north enjoyment. Stay warm in front of the wood burning stove in the winter and relax by the campfire spring, summer and fall. Newer Gas furnace set up for central air with a WIFI thermostat so you can keep an eye on it while away. Located...