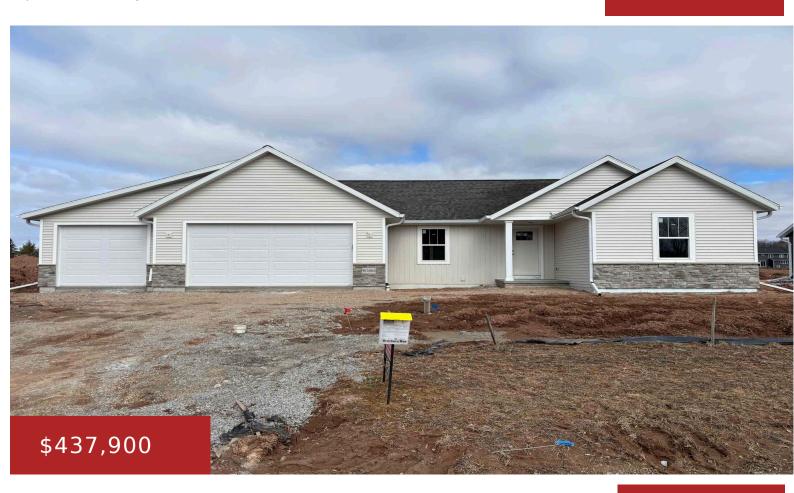

### W5862 DELTA DRIVE, MENASHA, WI, 54952

https://www.adashunjones.com

Brand new well laid out 3 bedroom, 2 bath ranch built by Schmidt Bros. Custom Homes, Inc. This home features a large island, a walk in pantry and white cabinets in the kitchen along with black stainless appliances. There are granite countertops throughout the house. The primary suite includes dual sinks and 2 closets. The...

**Lisa** Keller Williams Fox Cities

- 3 beds
- 2 baths
- Residential
- Residential
- Active
- 1656 sq ft

**Features** 

GarageYN: No

FireplaceYN: No

Features: Gas,One

**Inclusions:** Range, refrigerator, dishwasher, microwave, concrete driveway, walkway to front