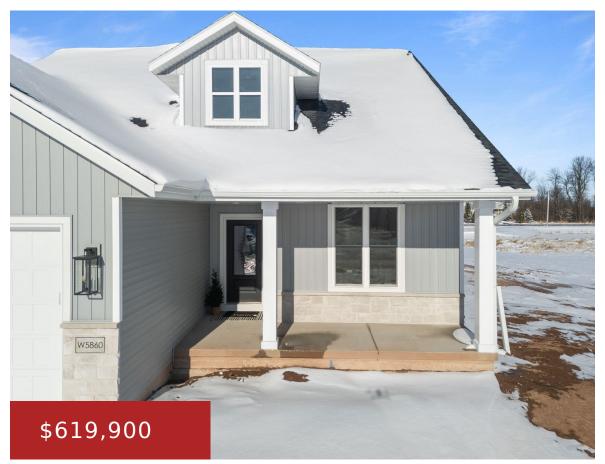

https://www.adashunjones.com

NEW 3 bedroom, 1.5 story located in the Kimberly School District! Estimated completion is End of December. An open floor plan with large 9×4 island, walk in pantry, main floor primary suite, office and laundry. Upstairs includes 2 bedrooms and a split bath.

### **Andrew**

Keller Williams Fox Cities

- 3 beds
- 3 baths
- Residential
- Residential
- Active
- 2347 sq ft

**Features** 

GarageYN: No AttachedGarageYN: No

FireplaceYN: No PoolPrivateYN: No

**Features:** Cable Available, Gas, Hi-Speed Internet **Above Grade Finished Area, sq ft:** 2347