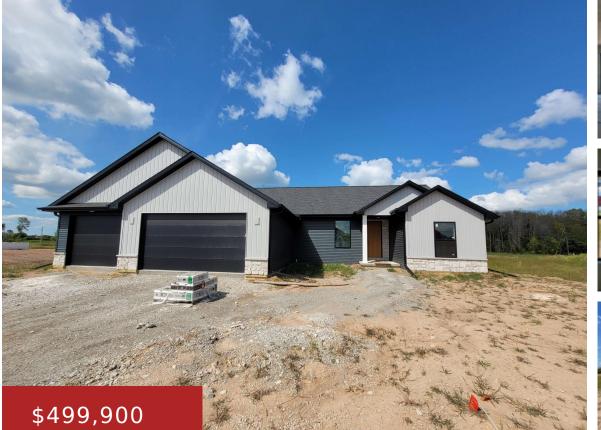

#### W5844 EDGEWOOD DRIVE, MENASHA, WI, 54952

https://www.adashunjones.com

W5844 EDGEWOOD Drive, Menasha, WI, 54952

Don't want to be looking into your backyard neighbor's windows, then this is the home for you. This lot has green space with a pond in the backyard. Come see the difference in this custom home for sale by Virtue Homes. This homes estimated completion date is 10/8/2024 and finishing will progress daily. Photos will...

# **Building Details**

| NewConstructionYN: Yes           | ArchitecturalStyle: Ranch                                                    |
|----------------------------------|------------------------------------------------------------------------------|
| Heating: Central A/C, Forced Air | Basement: Full,Stubbed for Bath                                              |
| Exterior material: Stone, Vinyl  | <b>Parking:</b> > 26' Deep Stall,Attached,Basement Access,Opener<br>Included |