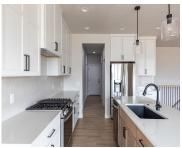

## **Features**

GarageYN: No

FireplaceYN: No

ExteriorFeatures: Patio

**Features:** Gas, Kitchen Island, One, Pantry, Split Bedroom, Walk-in Closet(s), Walk-in Shower

**Inclusions:** Range, Range Hood, Refrigerator, Dishwasher, Central Air, Concrete Patio, Concrete Driveway, Walk to Front Door and Sidewalk.

## **Room Sizes**

| Room type            | Dimensions | Level |
|----------------------|------------|-------|
| Bedroom 1            | 15x14      | Main  |
| Bedroom 2            | 11x11      | Main  |
| Bedroom 3            | 11x11      | Main  |
| Kitchen              | 12x11      | Main  |
| Living Or Great Room | 15x13      | Main  |
| Dining Room          | 12x10      | Main  |
| Other Room           | 8x8        | Main  |