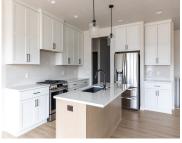

## **Features**

GarageYN: No

FireplaceYN: No

ExteriorFeatures: Patio

**Features:** Gas, Kitchen Island, One, Pantry, Split Bedroom, Walk-in Closet(s), Walk-in Shower

**Inclusions:** Range, Range Hood, Refrigerator, Dishwasher, Central Air, Concrete Patio, Concrete Driveway, Walk to Front Door and Sidewalk.

## **Room Sizes**

| Room type            | Dimensions | Level |
|----------------------|------------|-------|
| Bedroom 1            | 15x14      | Main  |
| Bedroom 2            | 11x11      | Main  |
| Bedroom 3            | 11x11      | Main  |
| Kitchen              | 12x11      | Main  |
| Living Or Great Room | 15x13      | Main  |
| Dining Room          | 12x10      | Main  |
| Other Room           | 8x8        | Main  |