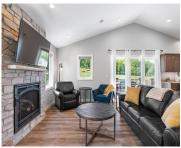

### **Room Sizes**

| Room type            | Dimensions | Level |
|----------------------|------------|-------|
| Bedroom 1            | 15x14      | Upper |
| Bedroom 2            | 14x12      | Upper |
| Family Room          | 21x16      | Main  |
| Kitchen              | 15x14      | Upper |
| Living Or Great Room | 16x14      | Upper |
| Other Room           | 7x7        | Upper |