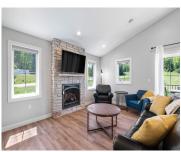

### **Room Sizes**

| Room type            | Dimensions | Level |
|----------------------|------------|-------|
| Bedroom 1            | 15x14      | Upper |
| Bedroom 2            | 14x12      | Upper |
| Family Room          | 21x16      | Main  |
| Kitchen              | 15x14      | Upper |
| Living Or Great Room | 16x14      | Upper |
| Other Room           | 7x7        | Upper |