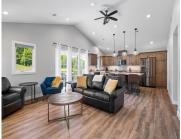

### **Room Sizes**

| Room type            | Dimensions | Level |
|----------------------|------------|-------|
| Bedroom 1            | 15x14      | Upper |
| Bedroom 2            | 14x12      | Upper |
| Family Room          | 21x16      | Main  |
| Kitchen              | 15x14      | Upper |
| Living Or Great Room | 16x14      | Upper |
| Other Room           | 7x7        | Upper |