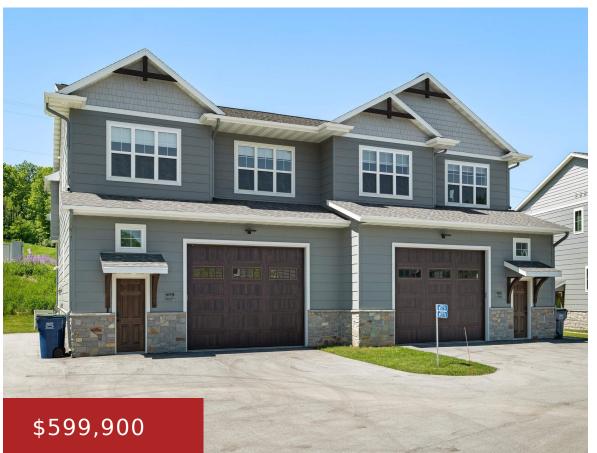

### W5719 TRACKSIDE ROAD, PLYMOUTH, WI, 53073

https://www.adashunjones.com

LOCATION! LOCATION! Elkhart Lake area. Across the street & views of the main entrance for Road America! CALLING all racing fans, come & check out this professional designed condo w/everything you could need & want. Enjoy a 23×30 garage w/in-floor radiant heat, floor drain, 12' ceilings, family room w/patio doors out to a patio...

# **Building Details**

NewConstructionYN: No Heating: Central A/C, Forced Air

**Exterior material:** Fiber Cement, Stone **Parking:** Attached, Garage - 3 Car, Garage Door

Opener, Heated, Over 8 Ft, Tandem