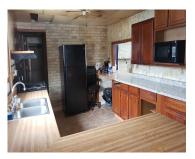

# 

Looking for a project? Hunting property? Business? Wooded 20 acres near the highway. This two-bedroom home has potential, needs work! Large kitchen and living area with fireplace. Outer block construction. Two car attached garage. The property is wooded.

# **Room Sizes**

| Room type            | Dimensions | Level |
|----------------------|------------|-------|
| Bedroom 1            | 12x13      | Main  |
| Bedroom 2            | 10x11      | Main  |
| Kitchen              | 10x19      | Main  |
| Living Or Great Room | 26x15      | Main  |