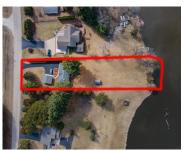

• 2022 sq ft

FOX RIVER. Get those kayaks out. Cast your fishing line. This 3 bed 2 bath waterfront home is designed to capture stunning water views. Enjoy the easy slope to the shoreline and your next water adventure. Home is NOT in flood plain, but shoreline is. Plenty of kitchen cabinet space w/ newer appliances included. Many...

## **Amenities**

Waterfront available: Yes Water Body

Name: Fox

River

Amenities: Water Dishwasher, Dryer, Freezer, Microwave, Range/Oven, Refrigerator, Washer Source:

Private Well

Sewer: Conventional Septic