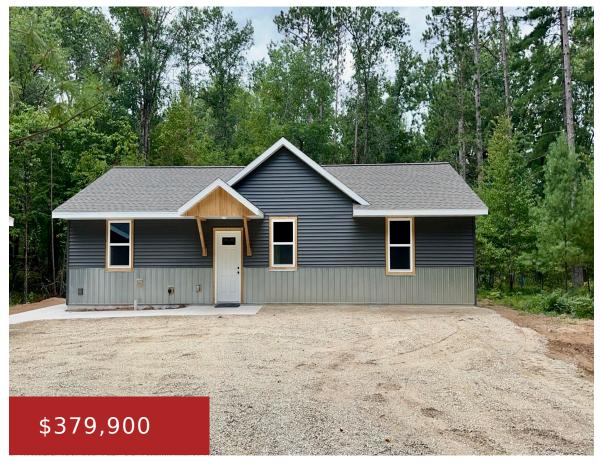

## W5463 ISLAND BLUFF LANE, WAUSAUKEE, WI, 54177

https://www.adashunjones.com

W5463 ISLAND BLUFF Lane, WAUSAUKEE, WI, 54177

Venture North to this New Construction Home just completed on the Menominee River! 3 bed/2bath split Bedroom design with a large open concept great room and kitchen area. Huge covered patio in the back and Set back on the lot With views of the Menominee River all on a private 1.90 acres with a...

**Building Details** 

**NewConstructionYN:** Yes

**Heating:** In Floor Heat

**Exterior material:** Vinyl, Vinyl Siding

**ArchitecturalStyle:** Ranch

**Basement:** None

Parking: Detached

**Agent Details** 