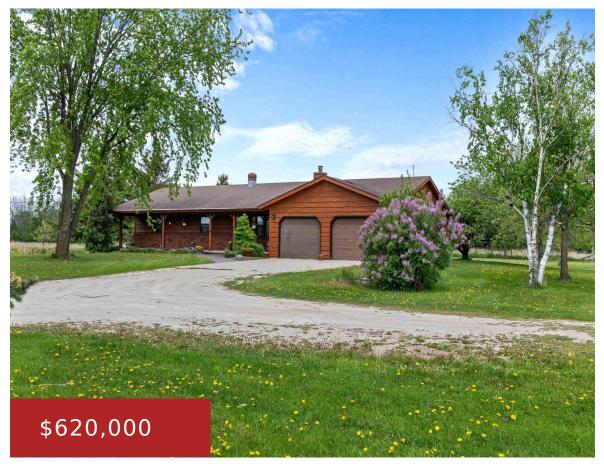

## **W5446 STATE ROAD 114, MENASHA, WI, 54952**

https://www.adashunjones.com

W5446 STATE ROAD 114, MENASHA, WI, 54952

This 33+/- acre property offers the perfect balance of comfort and outdoor adventure. Featuring a spacious 3-bedroom, 2-bath home with a natural fireplace, large living room, and an open, inviting kitchen. The home is complemented by a 2.5-car attached garage, ensuring plenty of space for your vehicles and gear. Outdoors, the property boasts with a...

**Andrew**Weiss Realty, LLC

- 3 beds
- 2 baths
- Residential
- Residential, Single Family Residence
- Active
- 1700 sq ft

**Features** 

GarageYN: No AttachedGarageYN: No

FireplaceYN: No PoolPrivateYN: No

**Features:** One, Wood Burning **Above Grade Finished Area, sq ft:** 1700