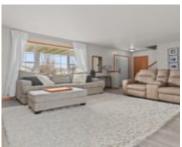

#### **Room Sizes**

| Room type            | Dimensions | Level |
|----------------------|------------|-------|
| Bedroom 1            | 14x13      | Upper |
| Bedroom 2            | 11x10      | Upper |
| Bedroom 3            | 11x10      | Upper |
| Kitchen              | 20x13      | Main  |
| Living Or Great Room | 18x13      | Main  |
| Other Room           | 20x12      | Lower |
| Other Room 2         | 10x9       | Lower |