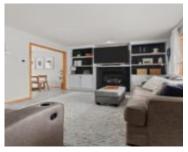

#### **Room Sizes**

| Room type            | Dimensions | Level |
|----------------------|------------|-------|
| Bedroom 1            | 14x13      | Upper |
| Bedroom 2            | 11x10      | Upper |
| Bedroom 3            | 11x10      | Upper |
| Kitchen              | 20x13      | Main  |
| Living Or Great Room | 18x13      | Main  |
| Other Room           | 20x12      | Lower |
| Other Room 2         | 10x9       | Lower |