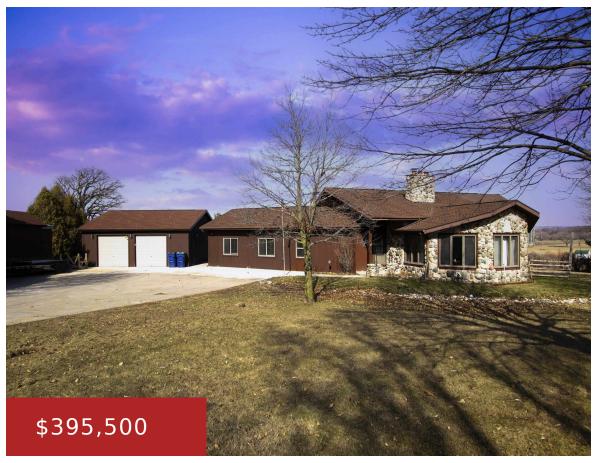

#### W5399 HWY B, BYRON, WI, 54937

https://www.adashunjones.com

1.48 acres of countryside overlooking farm fields & pasture south of Fond du Lac! This spacious trilevel boasts approx 3,475 sq ft of finished space w/ 3 bedrooms, each w/ walk-in closets. The large kitchen features an island & stunning country views from every angle. The great room is perfect for cozy nights in w/...