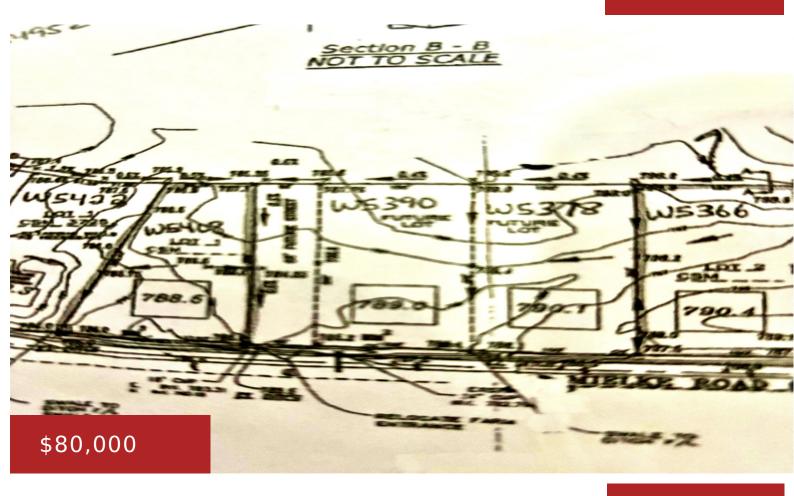

#### W5390 MIELKE ROAD, MENASHA, WI, 54952

https://www.adashunjones.com

Last lot for sale that is appox 1.20 Acre parcel. That country feel yet within minutes to the Valley. Walking distance to High Cliff and lake Winnebago. Buyer is responsible for Well, septic ,perk . Building size requirements are as follows. Ranch must be at least 1700 sq ft. 1.5 story is at least 2100...