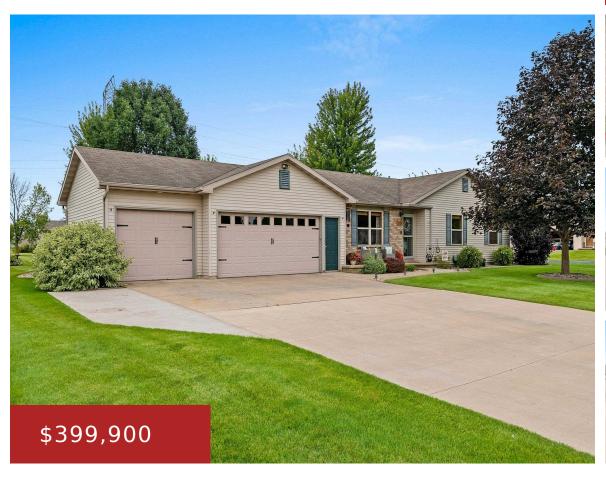

#### W5387 LINDEN HILL DRIVE, HARRISON, WI, 54915

https://www.adashunjones.com

W5387 LINDEN HILL Drive, Harrison, WI, 54915

The main level of this warm & cozy Harrison home offers spacious vaulted ceilings with a wooden accent beam over the living & dining room areas. Beautiful Brazilian KOA hardwood floors flow from the dining area into the adjacent kitchen w/updated backsplash and painted cabinetry. The primary bedroom with on-suite full bath & 2 additional...

- 4 beds
- 3 baths
- Residential
- Residential
- Closed
- 2022 sq ft

Steph

First Weber, Inc.

**Features** 

GarageYN: No AttachedGarageYN: No

FireplaceYN: No PoolPrivateYN: No

**Features:** Gas,One **Above Grade Finished Area, sq ft:** 1342