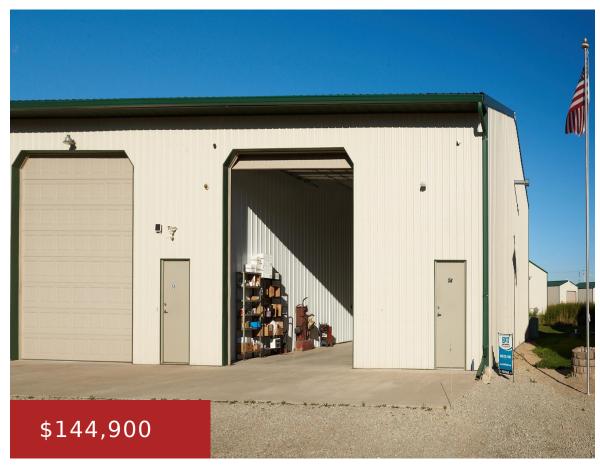

## W5351 COUNTY ROAD A 54, BLACK CREEK, WI, 54106

https://www.adashunjones.com

W5351 COUNTY ROAD A 54, Black Creek, WI, 54106

Start your business now! This well-maintained commercial building in the Town of Black Creek, just a short drive from Appleton, is great for a variety of business needs. It features a spacious office, a storage room, a newly renovated bathroom, and is fully insulated and heated with natural gas. The property also includes a drain...

- Commercial Sale
- COMMERCIAL,Real Estate
- Active
- 1500 sq ft

Devin

EXIT Elite Realty

**Features** 

GarageYN: No AttachedGarageYN: No

FireplaceYN: No PoolPrivateYN: No

**Tax Amount:** 780.55 **Inclusions:** Per seller holding tanks and bathroom were installed 10 months ago.

## **Building Details**

NewConstructionYN: No ParkingTotal: 4

**Heating:** Ceiling **Basement:** None

Exterior material: Aluminum Siding, Aluminum/Steel