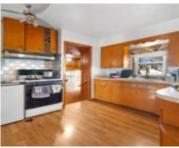

## **Room Sizes**

| Room type            | Dimensions | Level |
|----------------------|------------|-------|
| Bedroom 1            | 13x13      | Main  |
| Bedroom 2            | 11x13      | Main  |
| Family Room          | 13x12      | Main  |
| Kitchen              | 17x13      | Main  |
| Living Or Great Room | 12x21      | Main  |
| Other Room           | 4x4        | Main  |