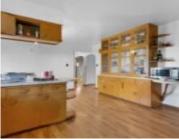

## **Room Sizes**

| Room type            | Dimensions | Level |
|----------------------|------------|-------|
| Bedroom 1            | 13x13      | Main  |
| Bedroom 2            | 11x13      | Main  |
| Family Room          | 13x12      | Main  |
| Kitchen              | 17x13      | Main  |
| Living Or Great Room | 12x21      | Main  |
| Other Room           | 4x4        | Main  |