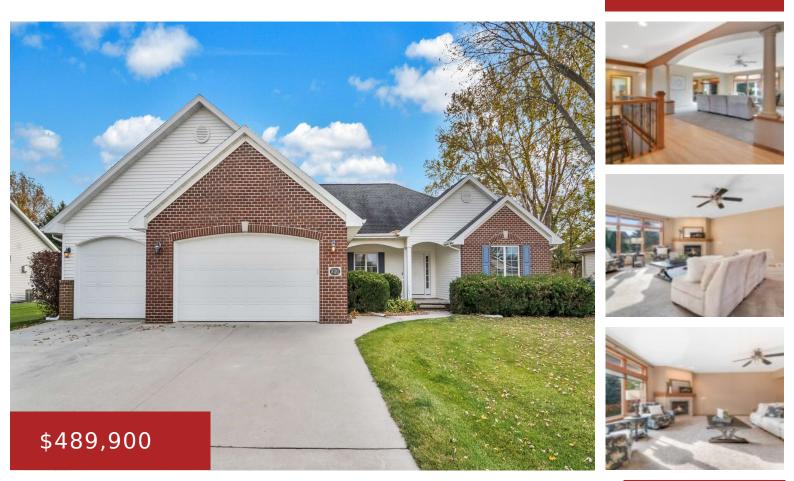

#### W5281 NATURES WAY Drive, Sherwood, WI, 54169

This nicely appointed split bdrm ranch is blanketed with mature landscaping. A covered front porch greets you and opens to foyer that unfolds to main floor to include GR w/9ft ceilings flanked w/windows & anchored by gas FP, spacious kitchen stocked w/cabinetry, granite counters, ss appliances, walk-in pantry & center island, dining area w/patio doors... • 4 beds

- 4 baths
- Residential
- Residential
- Closed
- 3712 sq ft

Tiffany Coldwell Banker Real Estate Group

### Features

GarageYN: No

FireplaceYN: No

ExteriorFeatures: Deck

**Features:** At Least 1 Bathtub,Gas,Kitchen Island,One,Pantry,Split Bedroom,Walk-in Closet(s),Walk-in Shower,Wood/Simulated Wood Fl

Below Grade Finished Area, sq ft: 1614

#### ArchitecturalStyle: Ranch

Heating: Central A/C, Forced Air

**Basement:** Full, Partial Fin. Contiguous, Partial Finished Pre2020, Radon Mitigation System

Exterior material: Brick, Deck, Vinyl Parking: Attached