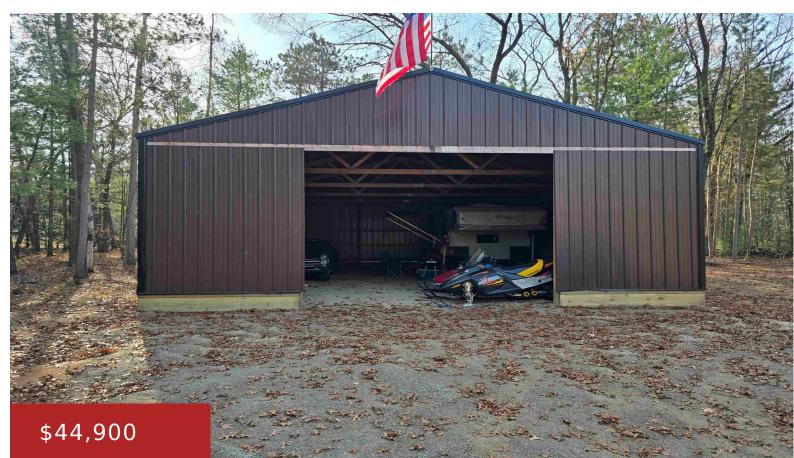

# W5191 PIONEER COURT 81, SHAWANO, WI, 54166-4800

https://www.adashunjones.com

W5191 PIONEER Court 81, Shawano, WI, 54166-4800

Half acre lot located very near to Loon, Lulu and Shawano Lakes! Brand new 30 X 45 X 12 Metal garage with dirt floor. Space exists for Mobile home or cottage. Electric at the rear of the lot. Great location to store your toys