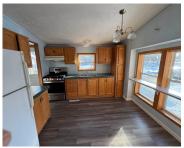

#### **Room Sizes**

| Room type            | Dimensions | Level |
|----------------------|------------|-------|
| Bedroom 1            | 10x12      | Main  |
| Bedroom 2            | 8x10       | Main  |
| Bedroom 3            | 10x7       | Main  |
| Kitchen              | 11x12      | Main  |
| Living Or Great Room | 15x16      | Main  |