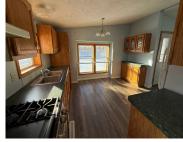

#### **Room Sizes**

| Room type            | Dimensions | Level |
|----------------------|------------|-------|
| Bedroom 1            | 10x12      | Main  |
| Bedroom 2            | 8x10       | Main  |
| Bedroom 3            | 10x7       | Main  |
| Kitchen              | 11x12      | Main  |
| Living Or Great Room | 15x16      | Main  |