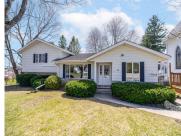

dream business. The church offers a great space, stained glass windows, front

entry, & balcony. The LL includes a kitchen and 2 bathrooms. Rent or live in the

• Commercial Sale

- COMMERCIAL,Real Estate
- Active
- 6000 sq ft