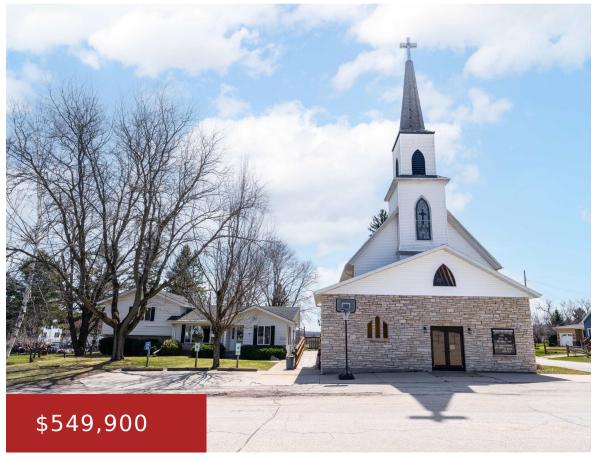

### W498 ELM STREET, CAMPBELLSPORT, WI, 53010

https://www.adashunjones.com

W498 ELM Street, CAMPBELLSPORT, WI, 53010

Investment Opportunity in the Heart of the Kettle Moraine ( Dundee ). A church,

parsonage, and parking lot all included. Make this beautiful church into your

dream business. The church offers a great space, stained glass windows, front

entry, & balcony. The LL includes a kitchen and 2 bathrooms. Rent or live in the

• Commercial Sale

- COMMERCIAL,Real Estate
- Active
- 6000 sq ft