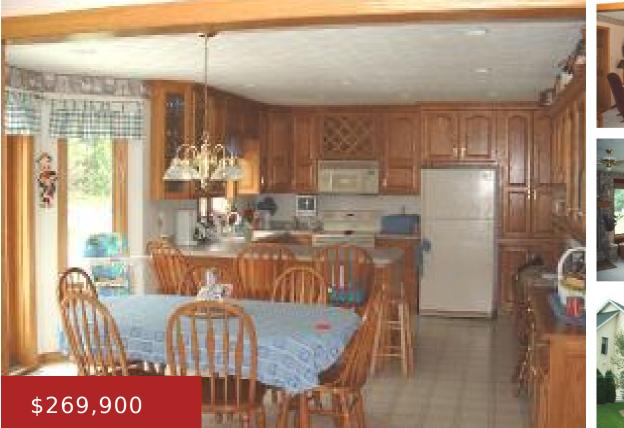

#### W4978 HWY S, MENASHA, WI, 54952

No. 10 Avenue

WONDERFUL FORMER PARADE HOME ON 2 BEAUT PARK LIKE ACRES, WITH LARGE DECK ANDGAZEBO. SIX PANEL DOORS, LARGE KITCHENWITH DESK, CHINA CABINET, NEWLY FINISHEDLL WITH FP, 1/2 BATH, STAIRS TO GARAGE,4TH BEDROOM IS WALK THRU.

## Amenities

Waterfront available: No Sewer: Septic Mound Water Source: Private Well

**Room Sizes** 

| Room type          | Dimensions | Level |
|--------------------|------------|-------|
| Bedroom 1          | 15x14      | Upper |
| Bedroom 2          | 17x16      | Upper |
| Bedroom 3          | 12x14      | Upper |
| Bedroom 4          | 14x10      | Upper |
| Family Room        | 18x18      | Main  |
| Formal Dining Room | 13x10      | Main  |
| Kitchen            | 13x22      | Main  |
| Other Room         | 33x25      | Lower |