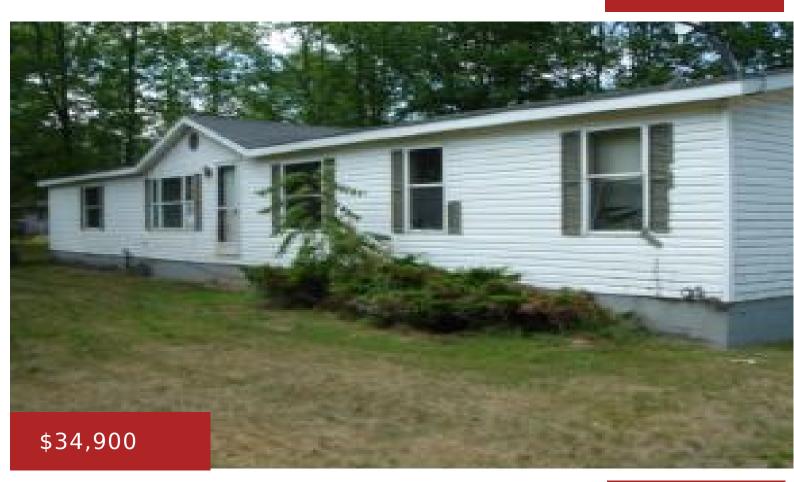

### W4960 BEELER DR, BONDUEL, WI, 54107

https://www.adashunjones.com

W4960 BEELER DR, BONDUEL, WI, 54107

3 Bedroom Mobile home needing some TLC. Set on large lot. Bring your ideas. Lot size and Sq Ft per Assessor and County website.

#### • 3 beds

• 2 baths

• Residential

• Residential,Single Family Residence

- Closed
- 1100 sq ft

# **Building Details**

NewConstructionYN: No Basement: Crawl Space Heating: Forced Air Exterior material: Vinyl Siding