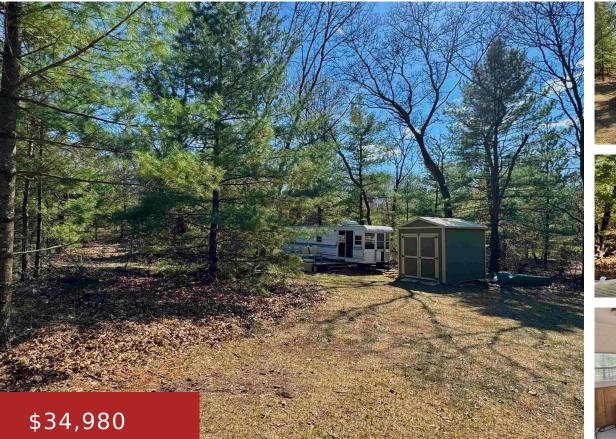

## W4945 OAKHAVEN CIRCLE, WAUTOMA, WI, 54982

https://www.adashunjones.com

Little piece of paradise nestled in the woods on 1.68 acres. Beautiful potential building site in a quiet community close to the highway and many area amenities. Enjoy all of area lakes, golf courses and Nordic Mountain. Land is fully wooded and has public hunting land behind it. Potential deer camp, Or Weekend get away...

## Features

| GarageYN: No                                                                      | AttachedGarageYN: No |
|-----------------------------------------------------------------------------------|----------------------|
| FireplaceYN: No                                                                   | PoolPrivateYN: No    |
| Lot Features: Adjacent to Public Land, Cul-De-Sac, Rural -<br>Subdivision, Wooded | Utilities: None      |
| <b>Tax Amount:</b> 291.31                                                         |                      |