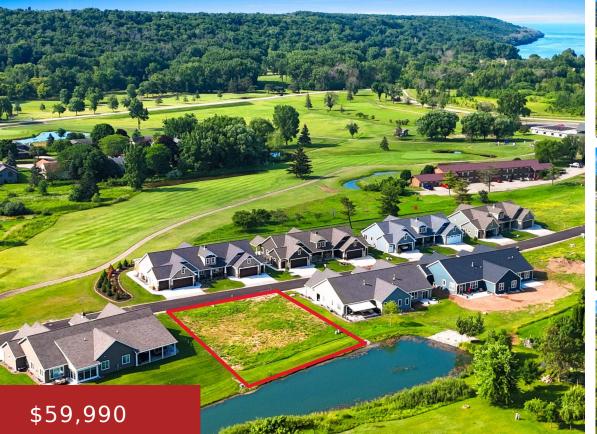

## W4942 COTTAGE LANE, SHERWOOD, WI, 54169-0000

https://www.adashunjones.com

One of two remaining waterfront lots (17-18) on the newly paved Cottage Lane, where golf carts are legal and encouraged! Zero-entry duplex lot in The Cottages at High Cliff Subdivision, an age 55+ golf/retirement community adjacent High Cliff Golf Course that's filling up quickly. Completed Cottages feature high end finishings throughout (cathedral ceiling, large fireplace,... W4942 COTTAGE Lane, SHERWOOD, WI, 54169-0000