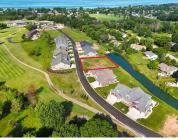

## W4942 COTTAGE LANE, SHERWOOD, WI, 54169-0000

https://www.adashunjones.com

One of two remaining waterfront lots (17-18) on the newly paved Cottage Lane, where golf carts are legal and encouraged! Zero-entry duplex lot in The Cottages at High Cliff Subdivision, an age 55+ golf/retirement community adjacent High Cliff Golf Course that's filling up quickly. Completed Cottages feature high end finishings throughout (cathedral ceiling, large fireplace,... W4942 COTTAGE Lane, SHERWOOD, WI, 54169-0000