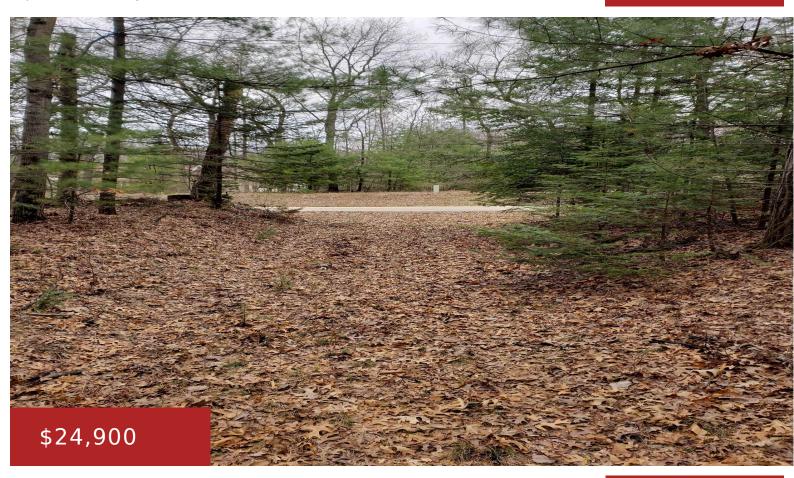

#### W4837 LAKE DRIVE, CECIL, WA, 54111

https://www.adashunjones.com

.23 acre (50x200ft, per assessor) on Lake Drive. Property sold Where-Is, As-Is. requires some debris removal from past structure (has no roof). Lot has much to offer, County Records show it is part of Shawano lake Sanitary District. Questions about well, water, natural gas, elec are best answered at Shawano Co Zoning.

### **Features**

GarageYN: No AttachedGarageYN: No

FireplaceYN: No PoolPrivateYN: No

**Lot Features:** Level, Rural - Not Subdivision, Wooded **Utilities:** Other

**Tax Amount:** 449.53