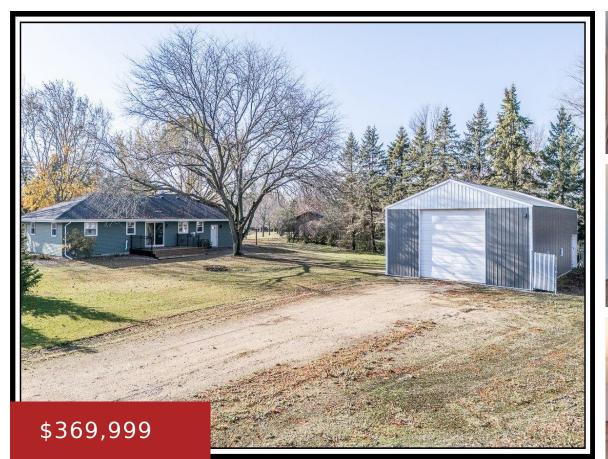

#### W4826 COUNTRY GATE Lane, Center, WI, 54106-8116

12

WELCOME to the COUNTRY just minutes NORTH of Appleton is this FRESHLY updated 3BD(easily 4BD) /1.5 BA Ranch on 1.18 AC w/INCREDIBLE 30×50 Shop Garage with 14×14 OH Door & 2 – 8×8 OH Doors, WIRED for Welder & Plumbed for Compressor – BRING THE TOYS!! Bright & Sunny Living Rm w/Wood FP, SPACIOUS Kitchen...