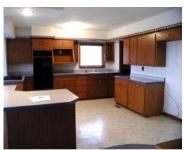

#### W4817 HWY 150, LARSEN, WI, 54947

https://www.adashunjones.com

5 ACRES OF COUNTRY PARADISE JUST 5 MIWEST OF NEENAH! SUBSTANTIALLY RENOVATEDKIT W/OAK CABS, B-IN DBL OVEN, COOKTOPISLAND, BRKF BAR & PANTRY. COMPUTER/OFFCSPACE, ENTIRE 2ND LEVEL IS MASTER SUITE!4CAR GARAGE & 40X80 BARN-ENDLESS POSSIB

## **Room Sizes**

| Room type   | Dimensions | Level |
|-------------|------------|-------|
| Bedroom 1   | 15x18      | Upper |
| Bedroom 2   | 13x13      | Main  |
| Kitchen     | 24x20      | Main  |
| Living Room | 14×17      | Main  |
| Other Room  | 09x12      | Main  |