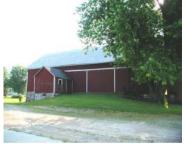

#### W4817 HWY 150, LARSEN, WI, 54947

https://www.adashunjones.com

5 ACRES OF COUNTRY PARADISE JUST 5 MIWEST OF NEENAH! SUBSTANTIALLY RENOVATEDKIT W/OAK CABS, B-IN DBL OVEN, COOKTOPISLAND, BRKF BAR & PANTRY. COMPUTER/OFFCSPACE, ENTIRE 2ND LEVEL IS MASTER SUITE!4CAR GARAGE & 40X80 BARN-ENDLESS POSSIB