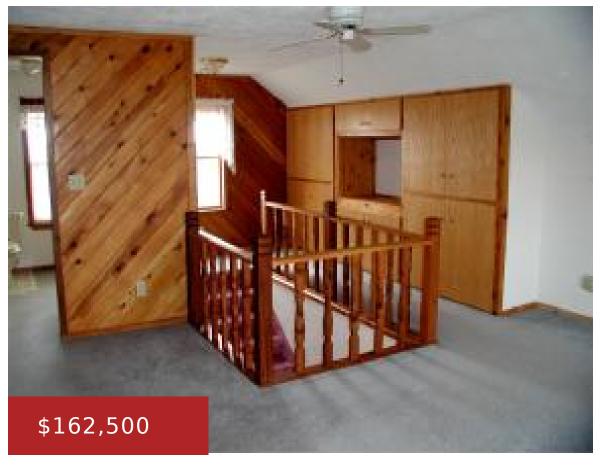

## **Room Sizes**

| Room type   | Dimensions | Level |
|-------------|------------|-------|
| Bedroom 1   | 15x18      | Upper |
| Bedroom 2   | 13x13      | Main  |
| Kitchen     | 24x20      | Main  |
| Living Room | 14×17      | Main  |
| Other Room  | 09x12      | Main  |