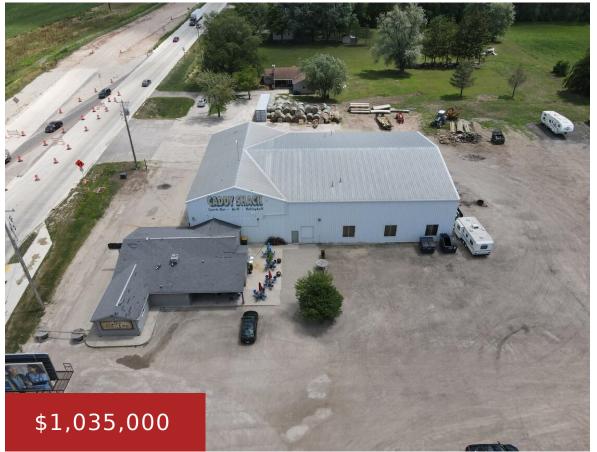

## W4786 HWY 23, FOND DU LAC, WI, 54937

https://www.adashunjones.com

Located on the Corner of Recently Expanded Hwy 23 & Wisconsin American Dr, this 4.61 Acre Property with an 11,821 Sq Ft Steel Building has so much potential for many uses! Its location offers a 21,000+ traffic count and has Excellent Visibility just east of the Highway 151 overpass. Surrounding nearby businesses including newly expanded...

- Commercial Sale
- Industrial & Residential,Real Estate
- Active
- 11821 sq ft

**Jason**Zellner Real Estate

**Features** 

GarageYN: No AttachedGarageYN: No

FireplaceYN: No PoolPrivateYN: No

**Features:** 220 Volts, Display
Window, Outside Storage **Tax Amount:** 7275