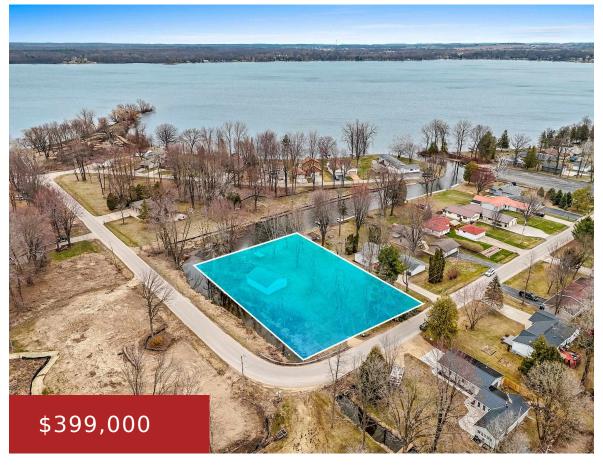

### W4696 SWAN ACRE DRIVE, SHAWANO, WI, 54166

https://www.adashunjones.com

W4696 SWAN ACRE Drive, SHAWANO, WI, 54166

Don't miss your chance to own two vacant waterfront lots with direct access to Shawano Lake via a short, quiet channel. Whether you're looking to build your dream home, vacation retreat, or invest in prime lake-area property, this is a rare find—vacant lots with water access are few and far between! One lot already features...