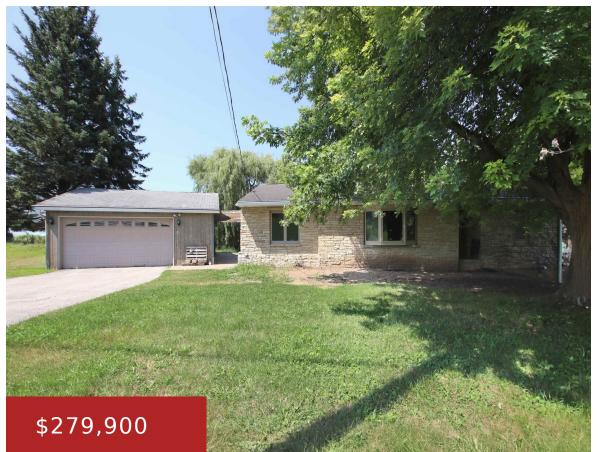

#### **W4439 LIME ROAD, EDEN, WI, 53019**

https://www.adashunjones.com

County Living at its best. Move Right In to this 3 bedroom, 2.5 bath ranch home with over 2100 square feet of total living space. Features include large eat-in kitchen, primary bedroom with full bath including a jetted tub. Relax in the outdoor patio or screened porch behind the garage. Lower level features a bar-room...

**Chris**Adashun Jones, Inc.

- 3 beds
- 3 baths
- Residential
- Residential
- Closed
- 2197 sq ft

**Features** 

GarageYN: No AttachedGarageYN: No

FireplaceYN: No PoolPrivateYN: No

ExteriorFeatures: Patio, Storage Features: Air Exchanger System, Jetted Tub, Kitchen Shed

# **Building Details**

**NewConstructionYN: No** 

**Heating:** Central, Forced Air

**Exterior material:** Brick, Patio, Storage

Shed, Wood/Wood Shake/Cedar

**ArchitecturalStyle:** Ranch

**Basement:** Full, Partial Fin.