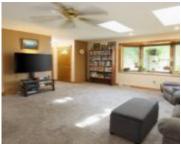

### **Room Sizes**

| Room type            | Dimensions | Level |
|----------------------|------------|-------|
| Bedroom 1            | 16x14      | Main  |
| Bedroom 2            | 13x10      | Main  |
| Bedroom 3            | 13x10      | Main  |
| Family Room          | 18x12      | Lower |
| Kitchen              | 16x14      | Main  |
| Living Or Great Room | 17×15      | Main  |
| Unfinished           | 18×14      | Lower |