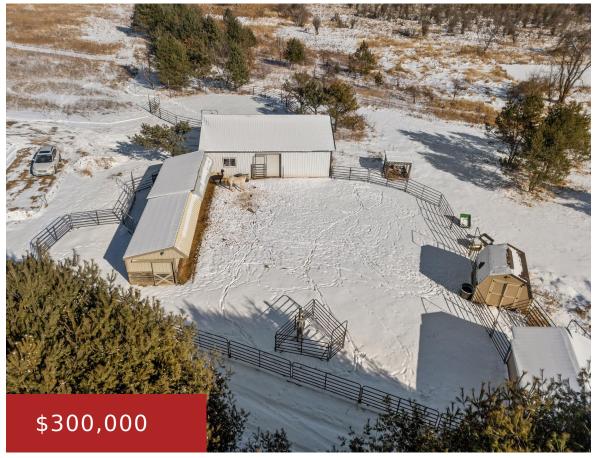

## W4409 COUNTY ROAD TT, WILD ROSE, WI, 54984

https://www.adashunjones.com

W4409 COUNTY ROAD TT, WILD ROSE, WI, 54984

Secluded and sprawling across 28 acres, this unique property is perfect for farming, recreation, or building your dream home on the 8 acres of buildable land. It features a  $30\times40$  pole shed(2022) with an air conditioned and heated office, providing ample storage or workspace. Included is 60 AMP breaker box located in the barn. A...