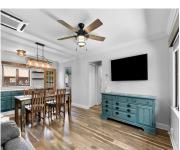

#### **Room Sizes**

| Room type   | Dimensions | Level |
|-------------|------------|-------|
| Bedroom 1   | 14x20      | Main  |
| Kitchen     | 7x13       | Main  |
| Living Room | 12x13      | Main  |
| Other Room  | 6x7        | Main  |