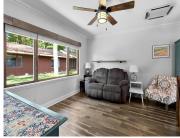

#### **Room Sizes**

| Room type   | Dimensions | Level |
|-------------|------------|-------|
| Bedroom 1   | 14x20      | Main  |
| Kitchen     | 7x13       | Main  |
| Living Room | 12x13      | Main  |
| Other Room  | 6x7        | Main  |