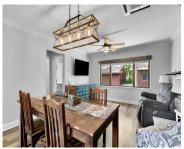

#### **Room Sizes**

| Room type   | Dimensions | Level |
|-------------|------------|-------|
| Bedroom 1   | 14x20      | Main  |
| Kitchen     | 7x13       | Main  |
| Living Room | 12x13      | Main  |
| Other Room  | 6x7        | Main  |