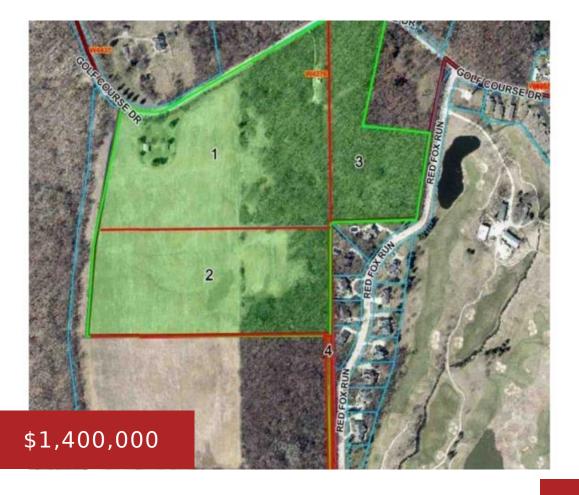

## W4376 GOLF COURSE DRIVE, FOND DU LAC, WI, 54937

https://www.adashunjones.com

W4376 GOLF COURSE Drive, FOND DU LAC, WI, 54937

48 + acres of prime development land, (subject to zoning) with 2 sides of frontage, across from Whispering Springs Golf Course. This property offers a unique blend of residential convenience, fused with peaceful and scenic country living. Features gently rolling hills, a combination of open land, mature woods, plus 2 outbuildings. Well on property, condition...