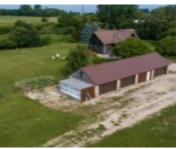

### **W4348 STATE ROAD 23, FOND DU LAC, WI, 54937**

https://www.adashunjones.com

W4348 STATE ROAD 23, FOND DU LAC, WI, 54937

Charming Storybook Log Home with Metal Roof Nestled on 30+ Acres! Located across from Whispering Springs Golf Course and conveniently located near shopping and schools. First floor laundry with full bath. Upstairs find 3 generously sized bedrooms with additional full bath. The lower level features a canning kitchen (painted concrete floor), bilco door and additional...