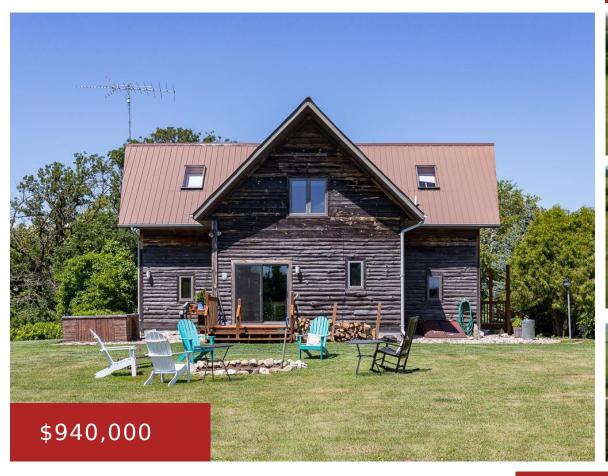

### **W4348 STATE ROAD 23, FOND DU LAC, WI, 54937**

https://www.adashunjones.com

W4348 STATE ROAD 23, FOND DU LAC, WI, 54937

Charming Storybook Log Home with Metal Roof Nestled on 30+ Acres! Located across from Whispering Springs Golf Course and conveniently located near shopping and schools. First floor laundry with full bath. Upstairs find 3 generously sized bedrooms with additional full bath. The lower level features a canning kitchen (painted concrete floor), bilco door and additional...