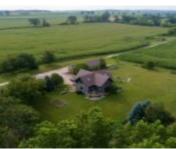

### **W4348 STATE ROAD 23, FOND DU LAC, WI, 54937**

https://www.adashunjones.com

W4348 STATE ROAD 23, FOND DU LAC, WI, 54937

Charming Storybook Log Home with Metal Roof Nestled on 30+ Acres! Located across from Whispering Springs Golf Course and conveniently located near shopping and schools. First floor laundry with full bath. Upstairs find 3 generously sized bedrooms with additional full bath. The lower level features a canning kitchen (painted concrete floor), bilco door and additional...