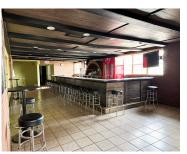

### **W4343 STIBBE LANE, GROVER, WI, 54157-9650**

https://www.adashunjones.com

W4343 STIBBE Lane, GROVER, WI, 54157-9650

\*\*Turnkey Restaurant/Bar with Upstairs Apartment – Prime Peshtigo Location!\*\*
Seize this incredible opportunity to own a fully equipped restaurant and bar in
Peshtigo! With seating for 100+ diners and 20 at the bar, this spacious
establishment is perfect for hosting crowds. Upstairs, a 2-bedroom, 1-bath
apartment (approx. 1,000 sq ft) offers the option to live...