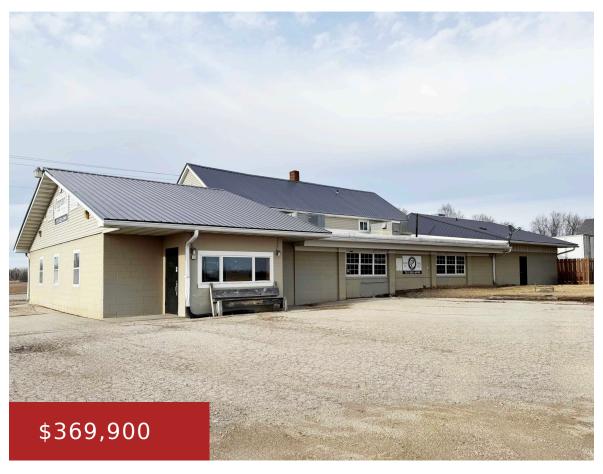

### **W4343 STIBBE LANE, GROVER, WI, 54157-9650**

https://www.adashunjones.com

W4343 STIBBE Lane, GROVER, WI, 54157-9650

\*\*Turnkey Restaurant/Bar with Upstairs Apartment – Prime Peshtigo Location!\*\*
Seize this incredible opportunity to own a fully equipped restaurant and bar in
Peshtigo! With seating for 100+ diners and 20 at the bar, this spacious
establishment is perfect for hosting crowds. Upstairs, a 2-bedroom, 1-bath
apartment (approx. 1,000 sq ft) offers the option to live...

- Commercial Sale
- COMMERCIAL,Real Estate
- Active
- 5776 sq ft