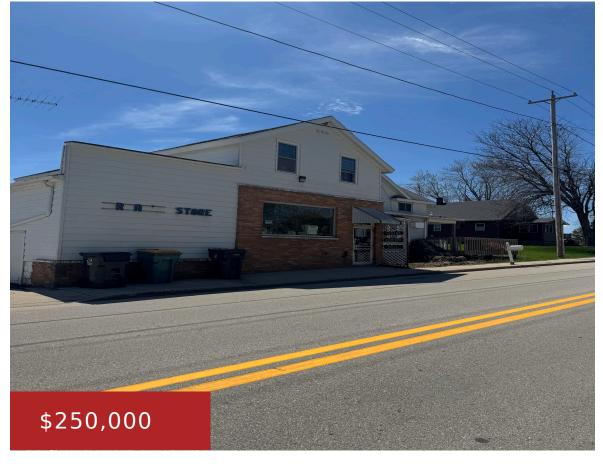

## W4324 STATE ROAD 67, CAMPBELLSPORT, WI, 53010

https://www.adashunjones.com

W4324 STATE ROAD 67, CAMPBELLSPORT, WI, 53010

Nestled on 1.62-acre lot w/stunning country views, this unique property offers the perfect blend of business potential & comfortable living. The historic country store, proudly serving the community for over 50 years, is full of character from the original hardwood floors to the classic tin ceiling. There's plenty of storage space, including overhead dr. for...

**Jody**Century 21 Ace Realty

- Commercial Sale
- COMMERCIAL,Real Estate
- Active
- 4254 sq ft

**Features** 

GarageYN: No AttachedGarageYN: No

FireplaceYN: No PoolPrivateYN: No

**Tax Amount:** 1826.12 **Inclusions:** Stove, Dishwasher, Refrigerator, Glass Cooler, Upright Freezer, Fixed and Non- Fixed Display