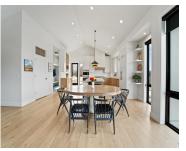

#### **Room Sizes**

| Room type            | Dimensions | Level |
|----------------------|------------|-------|
| Bedroom 1            | 17x16      | Main  |
| Bedroom 2            | 13x12      | Main  |
| Bedroom 3            | 13x11      | Lower |
| Bedroom 4            | 11x11      | Lower |
| Formal Dining Room   | 16x13      | Main  |
| Kitchen              | 16X14      | Main  |
| Living Or Great Room | 23x20      | Main  |
| Other Room           | 16x16      | Lower |
| Other Room 2         | 17x15      | Lower |