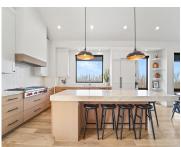

#### **Room Sizes**

| Room type            | Dimensions | Level |
|----------------------|------------|-------|
| Bedroom 1            | 17x16      | Main  |
| Bedroom 2            | 13x12      | Main  |
| Bedroom 3            | 13x11      | Lower |
| Bedroom 4            | 11x11      | Lower |
| Formal Dining Room   | 16x13      | Main  |
| Kitchen              | 16X14      | Main  |
| Living Or Great Room | 23x20      | Main  |
| Other Room           | 16x16      | Lower |
| Other Room 2         | 17x15      | Lower |