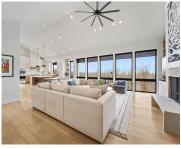

#### **Room Sizes**

| Room type            | Dimensions | Level |
|----------------------|------------|-------|
| Bedroom 1            | 17x16      | Main  |
| Bedroom 2            | 13x12      | Main  |
| Bedroom 3            | 13x11      | Lower |
| Bedroom 4            | 11x11      | Lower |
| Formal Dining Room   | 16x13      | Main  |
| Kitchen              | 16X14      | Main  |
| Living Or Great Room | 23x20      | Main  |
| Other Room           | 16x16      | Lower |
| Other Room 2         | 17x15      | Lower |