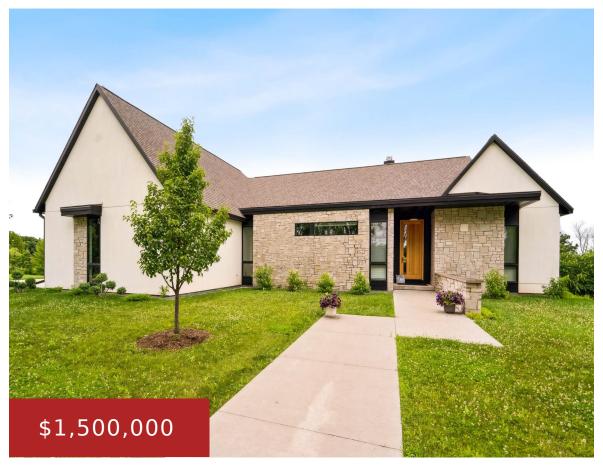

#### W4038 MAPLEWOOD LANE, FOND DU LAC, WI, 54937

https://www.adashunjones.com

W4038 MAPLEWOOD Lane, FOND DU LAC, WI, 54937

Unparalleled Luxury on the Ledge! This stunning Burg-built 1-story offers breathtaking, lake views & year-round sunsets. Nestled on 7+ acres of pristine privacy, this home is a true retreat. Experience exquisite craftsmanship, where soaring ceilings, an open-concept & oversized windows flood the home with natural light. Every detail exudes quality, from the chef-worthy kitchen to...

**Christine**First Weber, Inc.

- 4 beds
- 6 baths
- Residential
- Residential, Single Family Residence
- Active
- 4079 sq ft

**Features** 

GarageYN: No AttachedGarageYN: No

FireplaceYN: No PoolPrivateYN: No