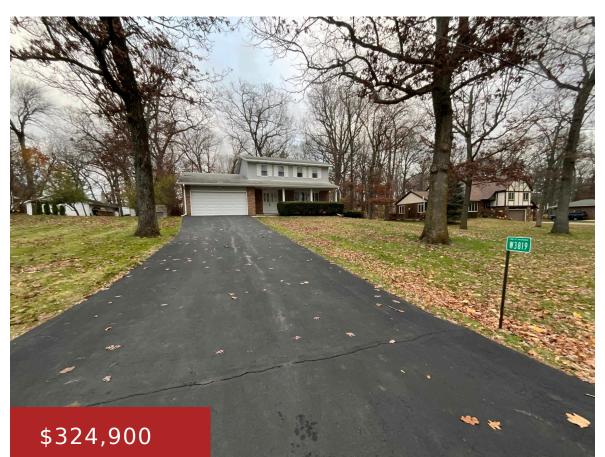

#### W3819 SHADY LANE, TAYCHEEDAH, WI, 54937

https://www.adashunjones.com

Beautiful setting with mature tree! Traditional two-story located in St. Peter in established rural subdivision. 4 bedrooms, 2.5 baths, hardwood floors in living rm, formal dining and family room. Sunken family room with wood burning fireplace. Large 4-Season room overlooking backyard. Cement patio. Shed. Private well and municipal sewer. Quarterly sewer charge is \$150.

> Sharon Preferred Properties Of Fdl, Inc.

W3819 SHADY Lane, Taycheedah, WI, 54937

- 4 beds
- 3 baths
- Residential
- Residential
- Closed
- 2550 sq ft